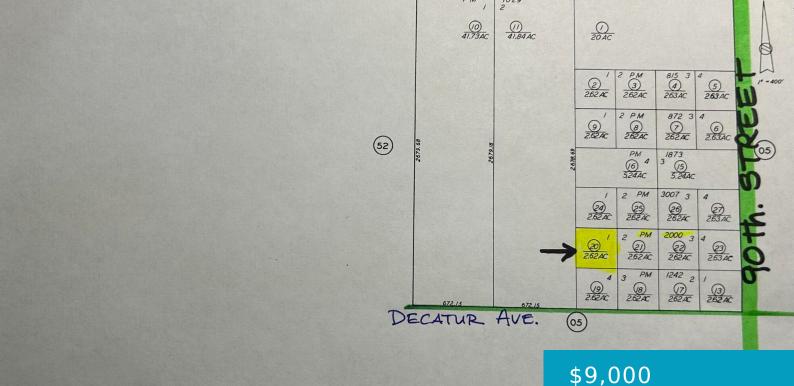

# NEAR 90TH STREET & DECATUR, CALIFORNIA CITY, CA, 93523

https://windomrealtor.com

2.50+- ACRES, GREAT INVESTMENT JUST NORTH OF HWY 58.

JUST EAST OF MOJAVE OFF 90TH STREET. PARCEL MAP 2000,

PARCEL 1. Buyers are advised to conduct their own Property investigations to satisfy themselves. Verify the Property's Condition. Buyers are to check with the appropriate Parties, City or County for all of the following, Zoning, permitted [...]

## **Basics**

Category: Land Status: Active

Bathrooms: 0 baths Lot size: 2.62 sq ft

**Lot Size Acres: 2.62** sq ft **County:** Kern

### **Miscellaneous**

**Listing Terms:** Cash **Compensation Disclaimer:** The listing broker's offer of

compensation is made only to participants of the MLS where

the listing is filed.

CrossStreet: NEAR DECATUR & Zoning: O/RA RESIDENTIL VACANT

90TH STREET