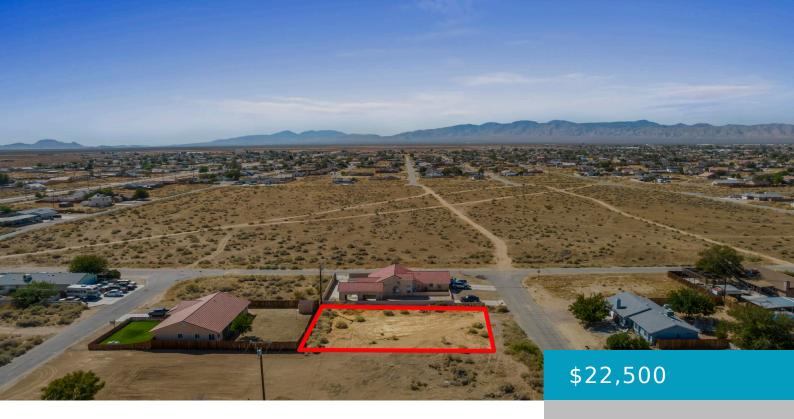

# NIPA AVE NEAR 92ND ST, CALIFORNIA CITY, CA, 93505

https://windomrealtor.com

Great California City parcel, ready for your new home plans! Generous 10,000 square foot lot, with paved street, water and electric available. Nice homes all around and new construction nearby. Seller is willing to carry a loan with as little as 10-25% down and amortize the balance over 15-25 years for a term of 5-7 [...]

## **Basics**

Category: Land

Bathrooms: 0 baths

Lot Size Acres: 0.23 sq ft

**Status:** Active

Lot size: 0.23 sq ft

County: Kern