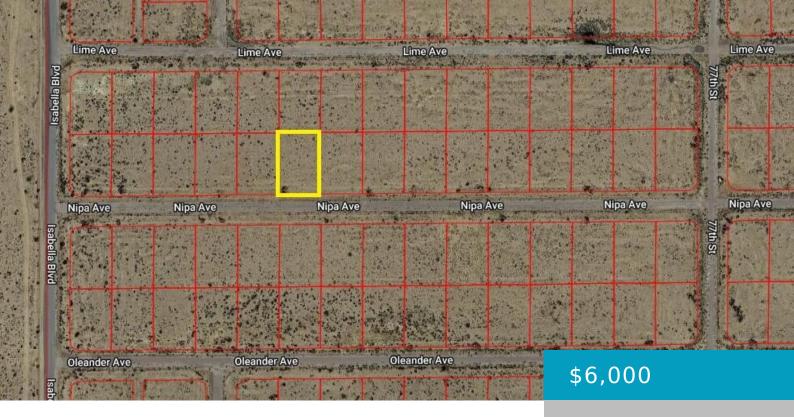

#### NIPA, CALIFORNIA CITY, CA, 93505

https://windomrealtor.com

Multi-Family parcel with water on street.

- 0 haths
- Land
- Active

×

#### **Basics**

Category: Land Status: Active

Bathrooms: 0 baths Lot size: 0.23 sq ft

**Lot Size Acres: 0.23** sq ft **County:** Kern

listing is filed.

CrossStreet: Isabella Blvd Zoning: RM1/RM2