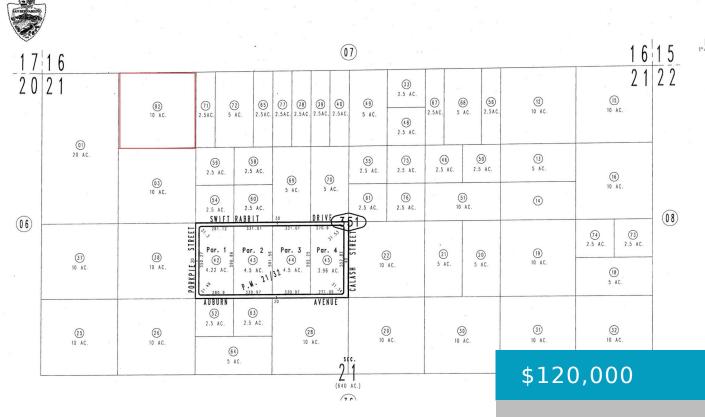

### NO, ADELANTO, CA, 92301

https://windomrealtor.com

10 Acres Level land is located in East of Highway 395 and west of Highway I-15. An ideal location for solar developers seeking expansive space . • 0 baths

### Status: Active Lot size: 10 sq ft County: San Bernardino

### Miscellaneous

Listing Terms: Cash Compensation Disclaimer: The listing broker's offer of compensation is made only to participants of the MLS where the listing is filed.

CrossStreet: E. HIGHWAY 395 & Zoning: RL-5 W. OF 115