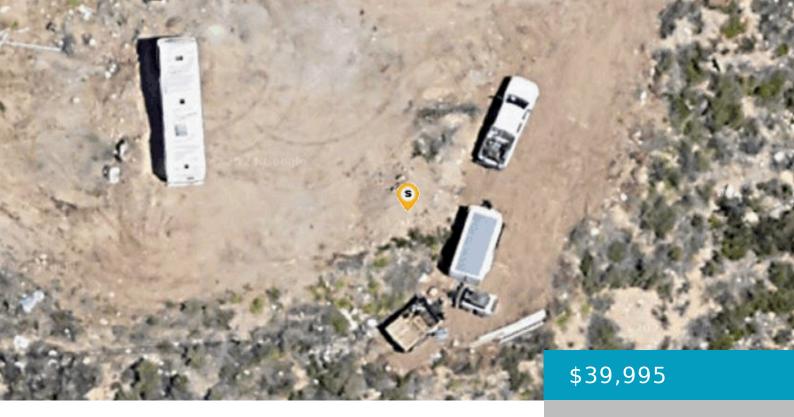

#### **NO NAME, SANTA CLARITA, CA, 91321**

https://windomrealtor.com

This property is zoned SCUR2 by the City of Santa Clarita. SCUR2 zoning allows up to two units to be built on a property. The buyer is advised to verify with the City of Santa Clarita and Los Angeles County all information regarding this zoning and to verify all requirements to determine the ultimate use [...]