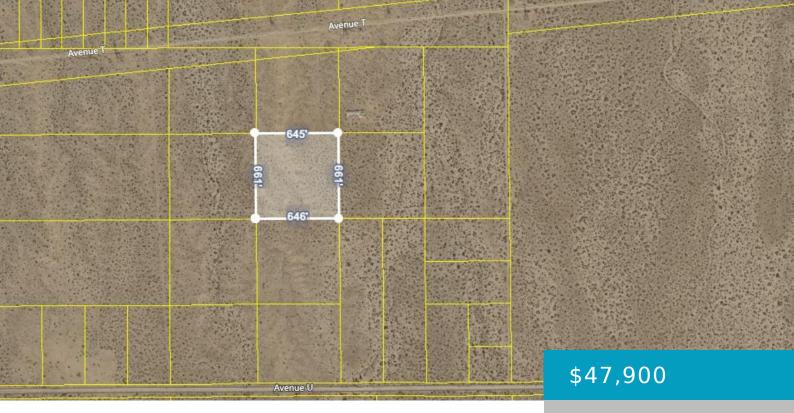

# NORTH OF AVE U/APPX 250TH ST E, PALMDALE, CA, 93591

https://windomrealtor.com

Huge land parcel! Just under 10 acres of land for a bargain price, under \$5,000 per acre! This parcel is not far from the Pearblossom Hwy/Palmdale Rd junction, which makes this a nice central location between Palmdale and Victorville. This parcel is very close to the Grey Butte Airport, multiple farms, and multiple wildlife preservations. [...]

### **Basics**

Category: Land Status: Active

Bathrooms: 0 baths Lot size: 9.79 sq ft

Lot Size Acres: 9.79 sq ft County: Los Angeles

## **Miscellaneous**

**Listing Terms:** Cash **Compensation Disclaimer:** The listing broker's offer of

compensation is made only to participants of the MLS where

the listing is filed.

CrossStreet: North of Ave

U/Appx 250th St E

Zoning: LCA12