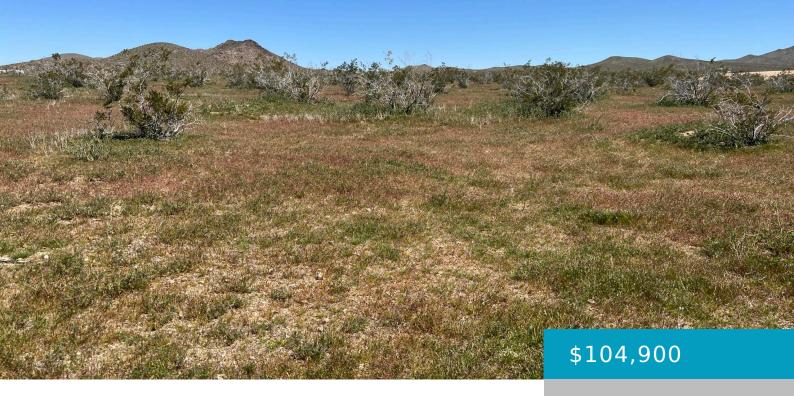

# NORTH OF CITATION/CARDIGAN RD, ORO GRANDE, CA, 92368

https://windomrealtor.com

Two adjoining parcels in the Oro Grande area, totaling 38.5 Acres±, package priced! Electric available! This scenic rural location is less than two miles from the historic Route 66, with sweeping views of the desert, buttes, and Silver Mountain. Just 15 minutes from Helendale/Silver Lakes to the north, and about a 30-minute drive to the [...]