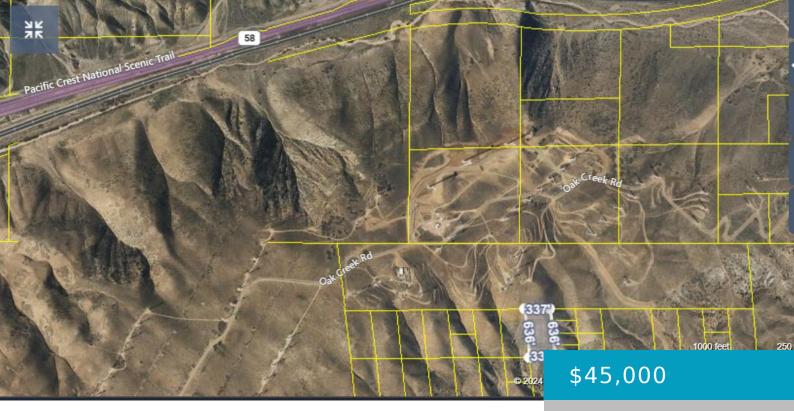

### HWY 58, TEHACHAPI, CA, 93561

https://windomrealtor.com

Priced to sell! Great opportunity to invest in this 4.83 Acres vacant land in Kern County Residential lot. It is located off of HWY 58 and near a solar energy farm.