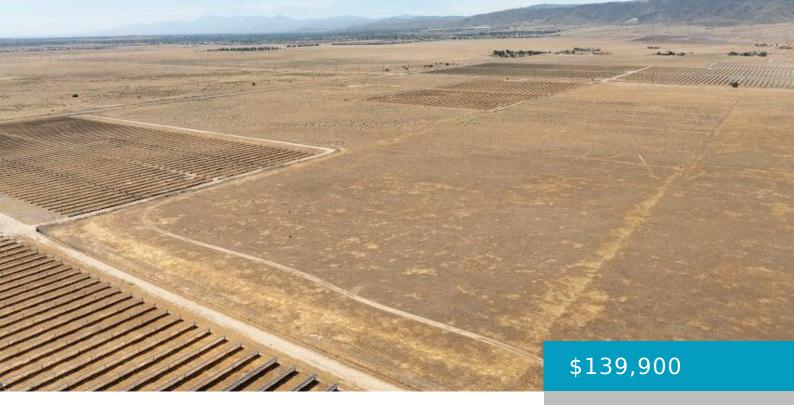

## O J8 85TH STW, LANCASTER, CA, 93536

https://windomrealtor.com

Desirable West Lancaster Gem. 10 acres of of flat land. Perfect opportunity to invest with electricity close by. Whether it's to build your custom dream home or looking to lease to a solar company. Many Solar fields already around the area. Don't miss this perfect opportunity.

## Basics

Category: Land Bathrooms: 0 baths Lot Size Acres: 10.01 sq ft Status: Active Lot size: 10.01 sq ft County: Los Angeles