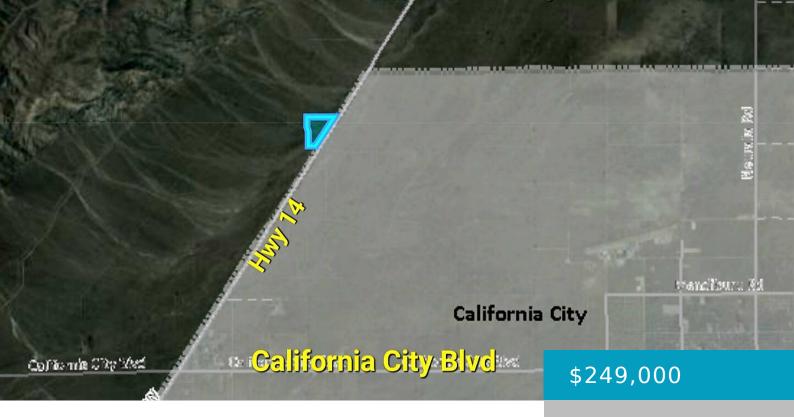

## O STATE HIGHWAY 14, MOJAVE, CA, 93501

https://windomrealtor.com

63.58 acres of flat property just south of existing solar fields. Property has approximately 2370 ft of frontage on Hwy 14 with ingress and egress from HWY 14 directly onto property. Seller may carry with 30% down!!

# **Building Details**

Lot Features: Pie-Shaped