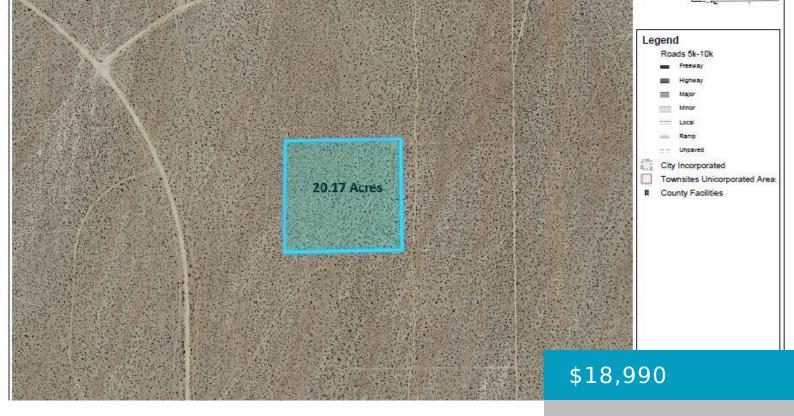

# **OBERLIN COURT, CALIFORNIA CITY, CA,** 93505

https://windomrealtor.com

Great OHV, camping site. 20 acre rancho in the County. Seller believes a professional survey has been completed on the property. There are no special assessment taxes like in California City. This area is just outside the boundaries. Buyer to perform due diligence; property characteristics, uses, zone, etc.

## **Basics**

Category: Land Status: Active

Bathrooms: 0 baths Lot size: 20.17 sq ft

Lot Size Acres: 20.17 sq ft County: Kern