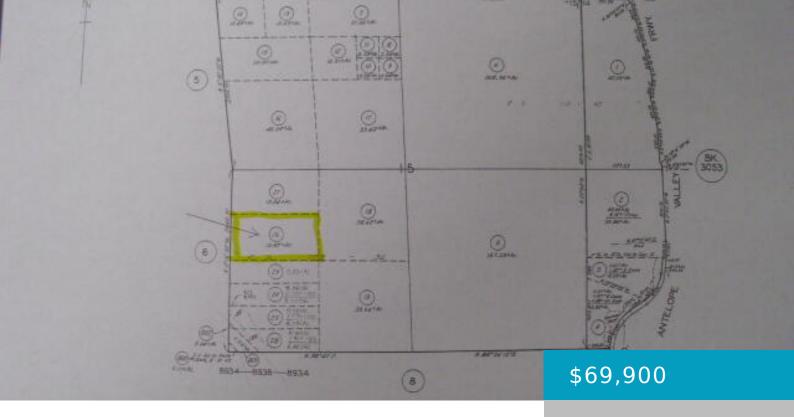

# OFF PEACEFUL VLY AND TUCKERWAY, ACTON, CA, 93510

https://windomrealtor.com

Beautiful 20+/- acre lot with Spectacular Views. Awesome location. Build your dream home or hold for investment.

- 0 haths
- Land
- Active

## **Basics**

Category: Land Status: Active

Bathrooms: 0 baths Lot size: 20.43 sq ft

**Lot Size Acres: 20.43** sq ft **County:** Los Angeles