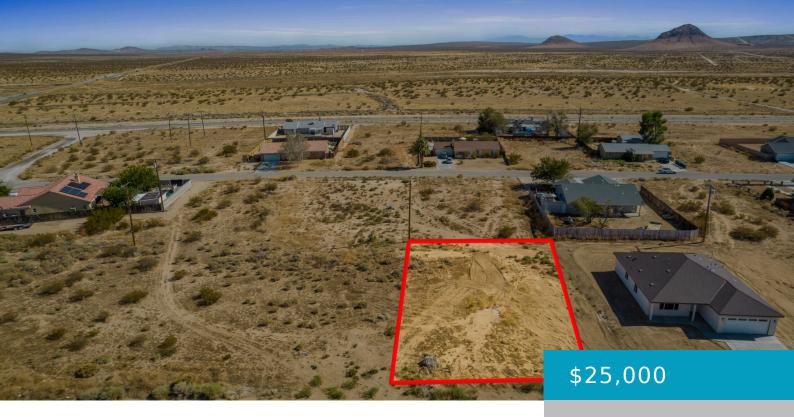

# **OLEANDER AVE NEAR PAINE ST, CALIFORNIA CITY, CA, 93505**

https://windomrealtor.com

Well located California City homesite with new homes next door and across the street! Paved street with water and electric available. Bring your builder! Seller is willing to carry a loan with as little as 10-25% down and amortize the balance over 15-25 years for a term of 5-7 years at a rate of (i.) [...]

### **Basics**

Category: Land

Bathrooms: 0 baths

Lot Size Acres: 0.24 sq ft

Status: Active

Lot size: 0.24 sq ft

County: Kern