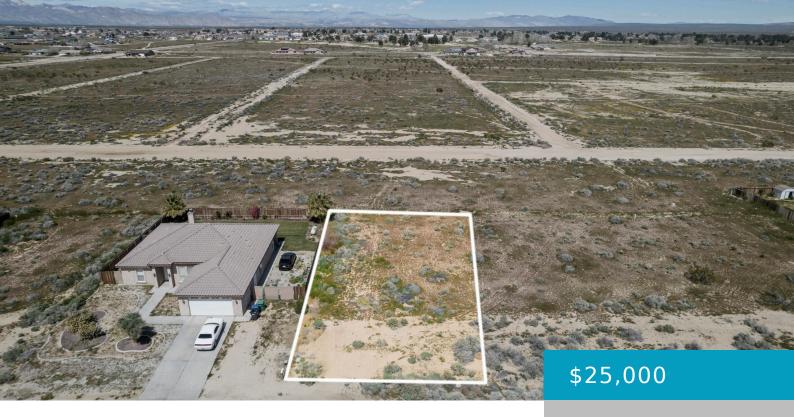

# **OLEANDER AVE NEAR TAWNEY ST, CALIFORNIA CITY, CA, 93505**

https://windomrealtor.com

Excellent California City homesite, ready for your custom home build! Attractive neighborhood within walking distance of schools. This level parcel has water and electric available at the street and is offered with great terms! Seller is willing to carry a loan with as little as 10-25% down and amortize the balance over 15-25 years for [...]

## **Basics**

Category: Land Status: Active

Bathrooms: 0 baths Lot size: 0.24 sq ft

Lot Size Acres: 0.24 sq ft County: Kern