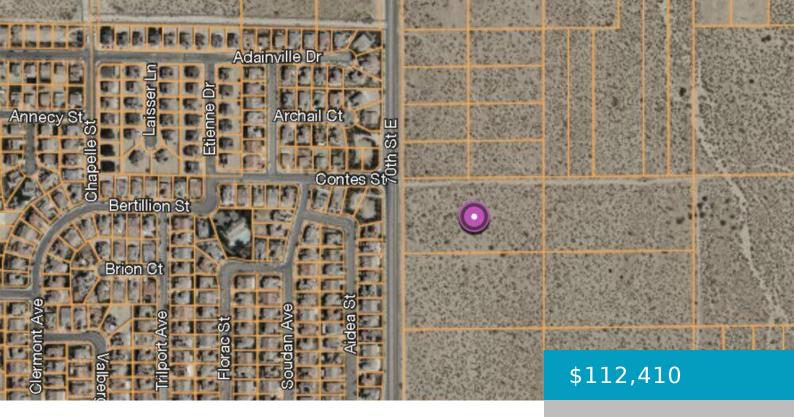

### **ON 70TH EAST @ Q12, PALMDALE, CA, 93552**

https://windomrealtor.com

East Palmdale 4.16 acres that could be a large home site or be mapped into 11 or 12 single family lots. Parcel is legally divided and part of Tract # 27753. The zoning of R 10,000 allows for further subdividing up to 3 lots per acre. Located on 70th St East, at Contes St, which [...]

### **Miscellaneous**

**Listing Terms:** Cash **Compensation Disclaimer:** The listing broker's offer of

compensation is made only to participants of the MLS where

the listing is filed.

CrossStreet: 70th East &

Contes St (Q-12)

**Zoning:** R 10,000