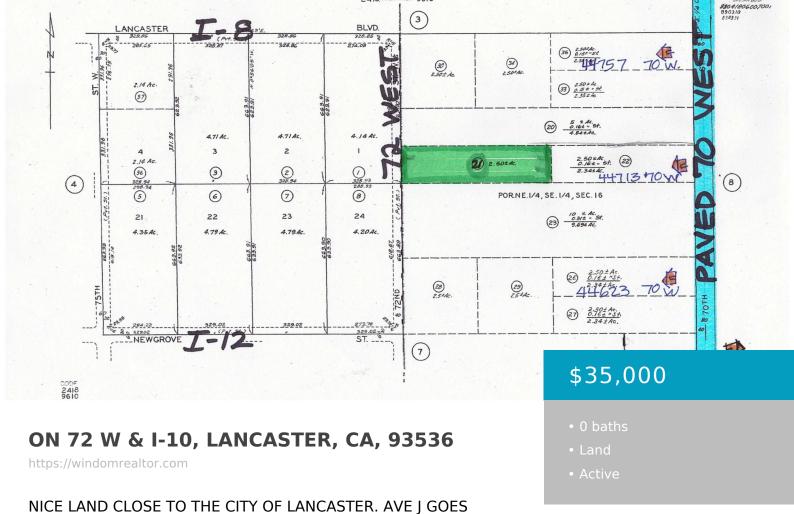

### Call us now

RIGHT TO LANCASTER CITY SHOPPING. HOMES IN THE AREA AND

HOME 44713 70TH STREET WEST. Buyers are advised to conduct their own Property investigations to satisfy themselves. Verify the

HOUSING TRACTS AT 6OW & AVE J. THE HOME IS BEHIND THE

# Miscellaneous

WEST

Listing Terms: CashCompensation Disclaimer: The listing broker's offer of<br/>compensation is made only to participants of the MLS where<br/>the listing is filed.CrossStreet: I-10 NEAR 70 STZoning: LCA 2-2