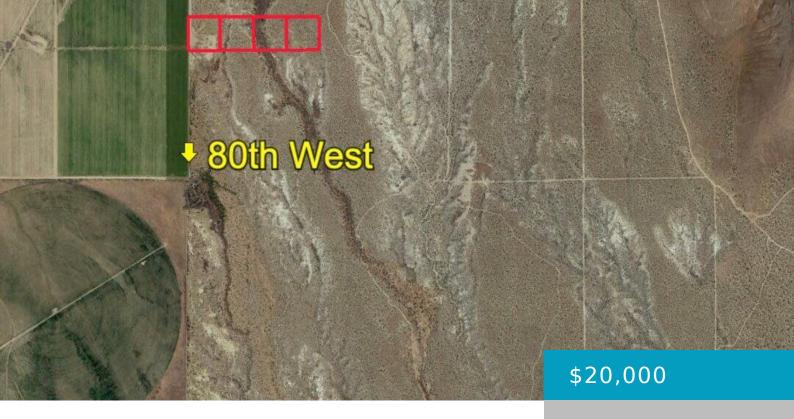

# ON 80TH WEST, N/O DAWN RD, ROSAMOND, CA, 93560

https://windomrealtor.com

Located on 80th St West, north of Dawn Rd, & south of Champagne Ave. Four contiguous parcels that total 10 acres (parcels 11, 12, 13, & 14) giving the buyer an investment that is divisible without the cost of subdividing. Area is rural and zoned Residential Suburban. Zoning of R S allows rural residential use, [...]

#### **Miscellaneous**

**Listing Terms:** Cash **Compensation Disclaimer:** The listing broker's offer of

compensation is made only to participants of the MLS where

the listing is filed.

CrossStreet: 80th West, n/o

Dawn Rd

Zoning: Residential Suburban, 1