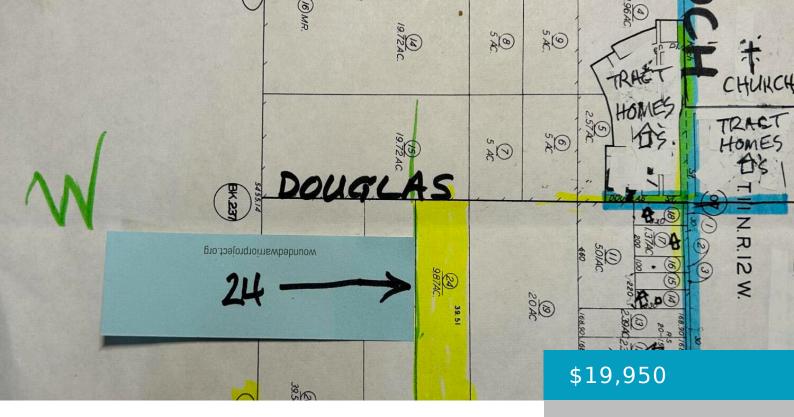

### ON DOUGLAS, MOJAVE, CA, 93501

https://windomrealtor.com

GREAT INVESTMENT NEAR TRACT HOMES AND CUSTOM HOMES. CLOSE IN TO MOJAVE SPACE PORT AND SHOPPING. EASEMENTS ARE ON THE DEED. Buyers are advised to conduct their own Property investigations to satisfy themselves. Verify the Property's Condition. Buyers are to check with the appropriate Parties, City or County for all of the following, Zoning, permitted [...]

#### **Miscellaneous**

**Listing Terms:** Cash **Compensation Disclaimer:** .

CrossStreet: NEAR KOCH Zoning: A-1 CONSULT WITH KERN