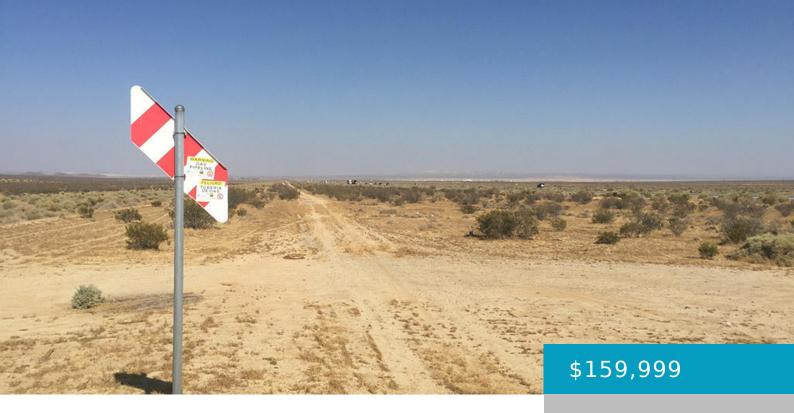

### ON HWY. 58 AND 100TH, MOJAVE, CA, 93501

https://windomrealtor.com

MAJOR PRICE REDUCTION!!! 684 feet frontage right on Highway 58. Perfect for billboard Signs/Solar, etc... This property has all kinds of potentials!: This wonderful 20 Ac. located in North Edwards base, Wonderful investment opportunity! Ideal for a truck stop, the Gas station with Restaurant, billboard signs, and solar farming, etc...You can google the following GPS [...]

### **Basics**

Category: Land

Bathrooms: 0 baths

Lot Size Acres: 20.78 sq ft

Status: Active

**Lot size: 20.78** sq ft

County: Kern

MLS where the listing is filed.

CrossStreet: 100th Street on Hwy. 58 Zoning: O/RA