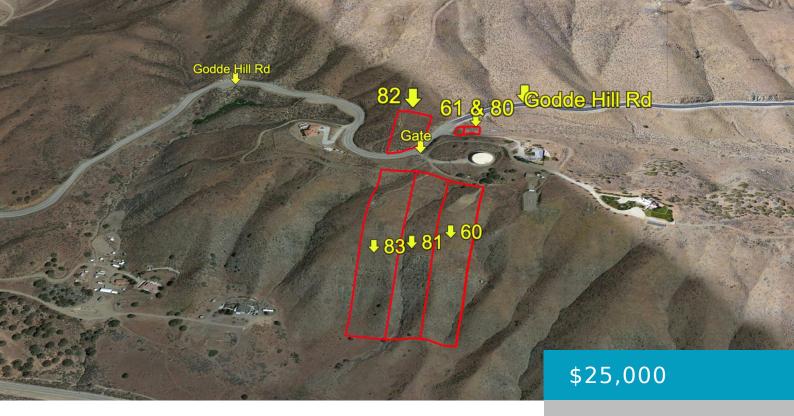

# ON TOP OF GODDE HILL RD, PALMDALE, CA, 93551

https://windomrealtor.com

Six parcels offered by two different sellers. In total the 6 parcels equal 3 home sites. View home sites located just west of Palmdale, on Godde Hill Rd over looking the entire Leona Valley. Cross street would be 65th St West. Parcel 82 & 83 to be sold together and parcels 61 & 80 to [...]

# **Basics**

Category: Land

Bathrooms: 0 baths

Lot Size Acres: 2.66 sq ft

Status: Active

Lot size: 2.66 sq ft

County: Los Angeles

listing is filed.

CrossStreet: Godde Hill Rd Zoning: A 2 2, R L 20, SEA