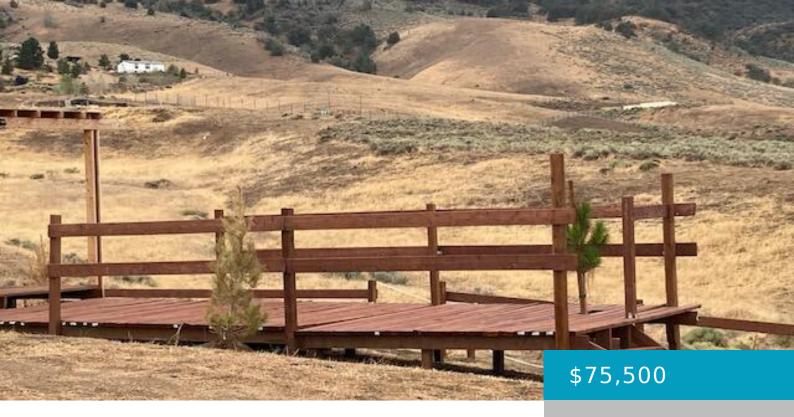

### OTTAWA, TEHACHAPI, CA, 93561

https://windomrealtor.com

2.34 acre cul-de-sac lot in the Mountain Meadows tract in Tehachapi. Lot has a nice viewing deck. Great setup for someone wanting to build and have a place to stay. APN 223-320-11-00-0. Trailer not included.