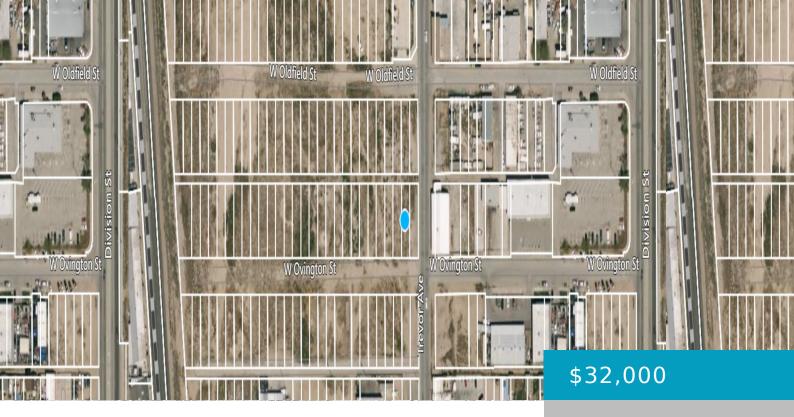

#### **OVINGTON, LANCASTER, CA, 93535**

https://windomrealtor.com

Seller has 3 adjacent lots for sale starting at the corner of Ovington and Trevor.

- 0 haths
- Land
- Active

×

### **Miscellaneous**

Listing Terms: Cash Compensation Disclaimer: The listing broker's offer of compensation

is made only to participants of the MLS where the listing is filed.

**CrossStreet:** Trevor **Zoning:** LRM1