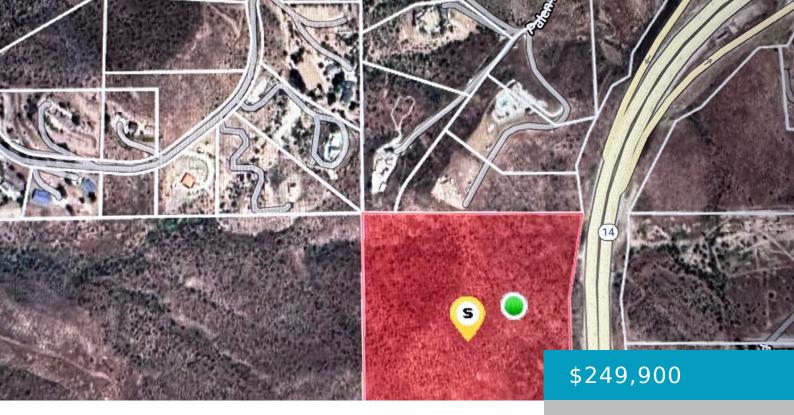

### **Basics**

Category: Land Status: Active

**Bathrooms: 0** baths **Lot size: 32.28** sq ft

Lot Size Acres: 32.28 sq ft County: Los Angeles

## **Miscellaneous**

**Listing Terms:** Cash **Compensation Disclaimer:** The listing broker's offer of

compensation is made only to participants of the MLS where

the listing is filed.

**CrossStreet:** Palen Rd & Escondido Canyon Rd