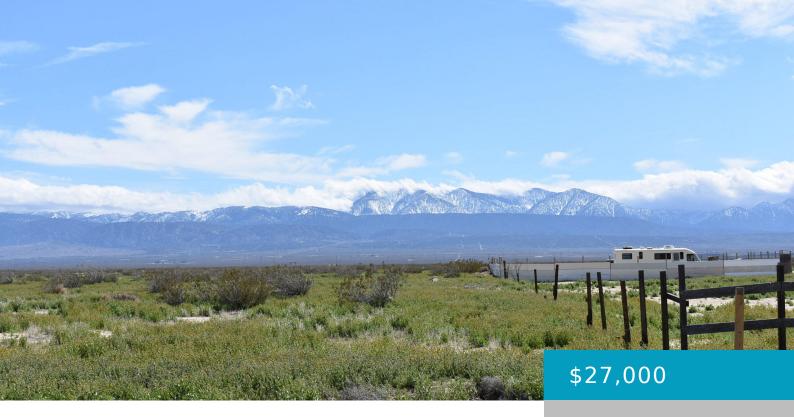

# PALMDALE BLVD & 194TH ST E, BLACK BUTTE, CA, 93591

https://windomrealtor.com

2.49 acre lot with frontage on paved Palmdale Blvd. Zoned for agriculture, animals, and a home. Power runs along Palmdale Blvd. APN 3030-017-021.