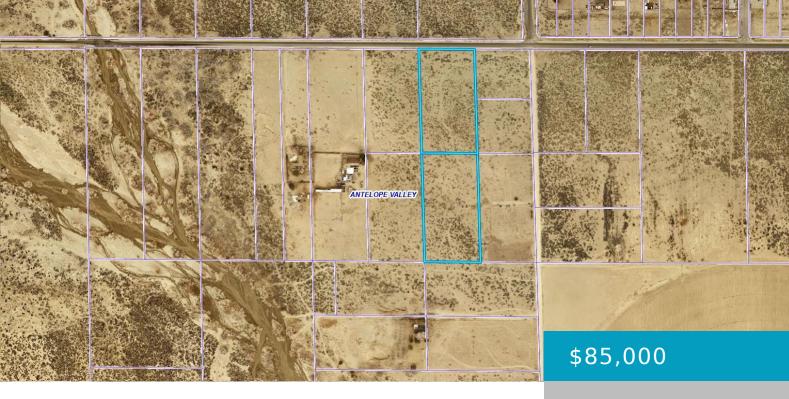

# PALMDALE BLVD VIC 150 ST E, PALMDALE, CA, 93591

https://windomrealtor.com

This is a terrific opportunity to own over 10 acres on paved Palmdale Blvd. APN# 3029-018-036 & 3029-018-035 being sold together. 5.16 acres and 5.41 acres equaling 10.57 acres. Fantastic views of the Mountains.

## **Basics**

Category: Land

Bathrooms: 0 baths

Lot Size Acres: 10.57 sq ft

Status: Active

**Lot size: 10.57** sq ft

**County:** Los Angeles

### **Miscellaneous**

**Listing Terms:** Cash **CrossStreet:** 150th St E

**Zoning:** A-2-2