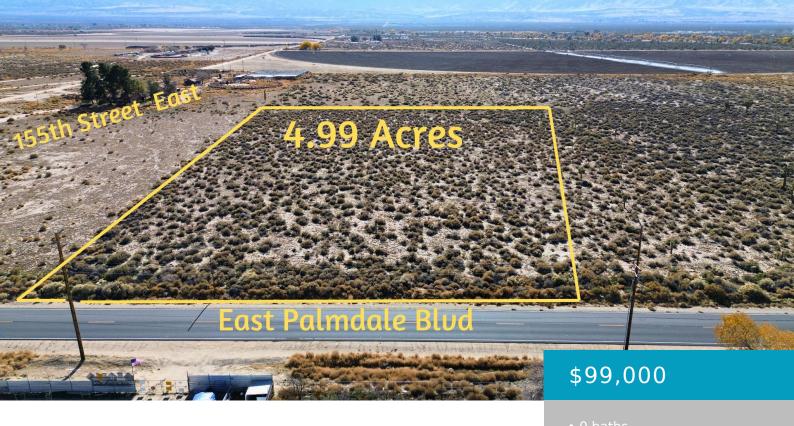

# PALMDALE BLVD VIC 155 ST, PALMDALE, CA, 93591

https://windomrealtor.com

5-Acre Commercial Agricultural Gem in Palmdale's Outer Area. Explore this expansive 5-acre commercial agriculture lot nestled conveniently between Littlerock and Lake Los Angeles, part of Palmdale's outer region. With A25 zoning permitting a versatile array of business options, including vineyards, nurseries, landscaping businesses, and the potential for a home complete with an ADU (Accessory Dwelling [...]

## **Basics**

Category: Land

Bathrooms: 0 baths

Lot Size Acres: 4.99 sq ft

**Status:** Active

Lot size: 4.99 sq ft

**County:** Los Angeles

## **Miscellaneous**

**Listing Terms:** Cash **Compensation Disclaimer:** .

**CrossStreet:** 155th St E. **Zoning:** LCA25\*