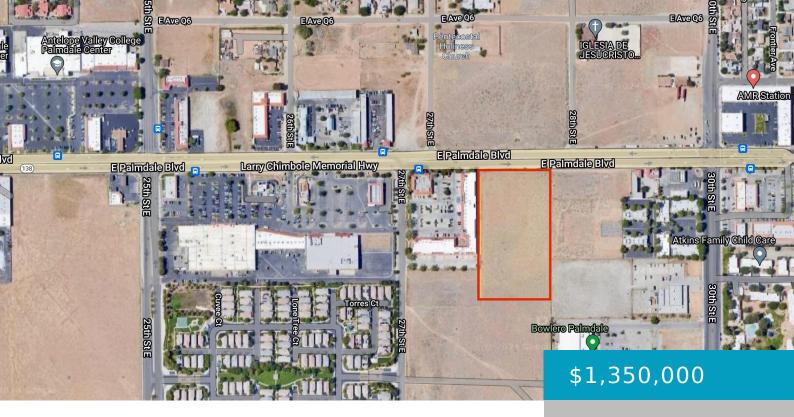

# PALMDALE BLVD VIC 27TH E, PALMDALE, CA, 93550

https://windomrealtor.com

Prime Commercial Parcel on Palmdale Blvd! Seize this exceptional opportunity to own a commercial parcel directly on Palmdale Blvd! This prime location boasts approximately 330 feet of frontage, with an impressive Average Daily Traffic count ranging from 20,000 to 29,999 vehicles. Situated on the south side of Palmdale Blvd, the property falls under the community [...]

#### **Basics**

Category: Land Status: Active

Bathrooms: 0 baths Lot size: 4.69 sq ft

**Lot Size Acres: 4.69** sq ft **County:** Los Angeles

### **Miscellaneous**

**Listing Terms:** Cash **CrossStreet:** 27th St E

**Zoning:** PDC3\*