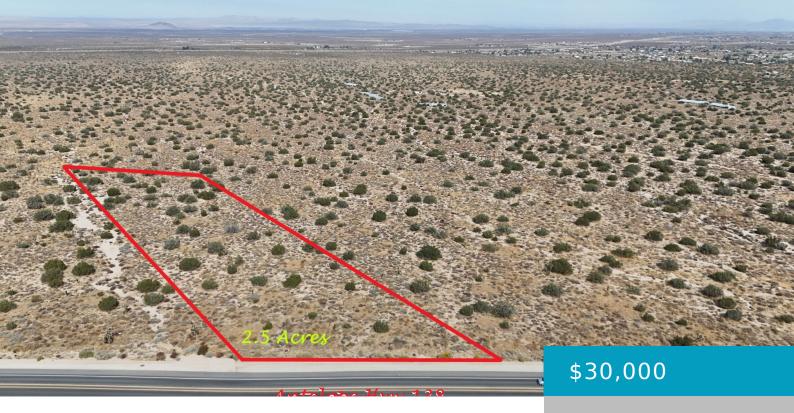

#### PAV #253, LLANO, CA, 93544

https://windomrealtor.com

APN: 3064-001-064 Coordinates: 34.463667, -117.678722 2.5 acres for sale in LA County. This parcel is located directly on HWY 138 in Llano, CA. There are many uses for this parcel as it sees a lot of through traffic on a vital route from the Antelope valley to the 15 Freeway into San Bernardino.

## **Basics**

Category: Land

Bathrooms: 0 baths

Lot Size Acres: 2.54 sq ft

Status: Active

Lot size: 2.54 sq ft

**County:** Los Angeles