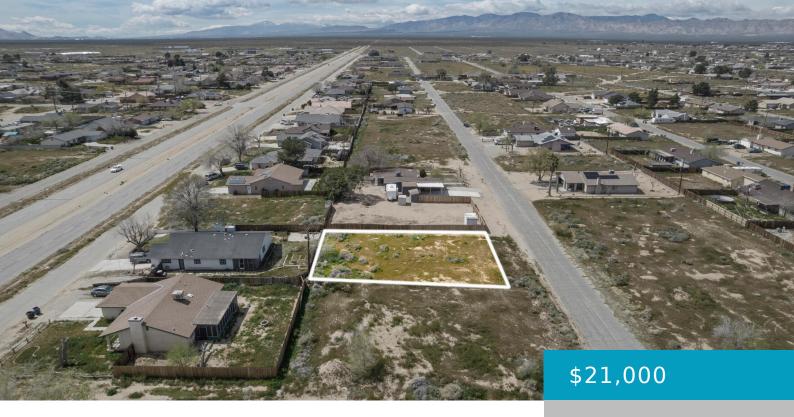

# PEACH AVE NEAR 87TH ST, CALIFORNIA CITY, CA, 93505

https://windomrealtor.com

Just right for your new home, this California City parcel is builderready with water, electric and natural gas available, and schools nearby. Terms available! Seller is willing to carry a loan with as little as 10-25% down and amortize the balance over 15-25 years for a term of 5-7 years at a rate of (i.) [...]

## **Basics**

Category: Land

Bathrooms: 0 baths

Lot Size Acres: 0.22 sq ft

Status: Active

Lot size: 0.22 sq ft

County: Kern