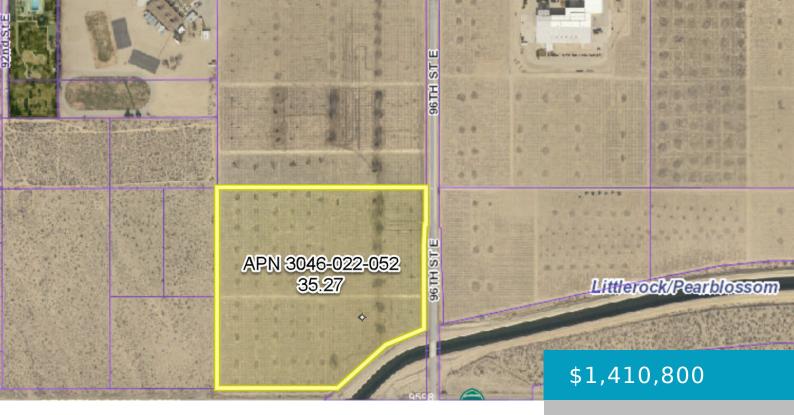

### PEARBLOSSOM, LITTLEROCK, CA, 93543

https://windomrealtor.com

Presenting a rare opportunity to own a 35-acre, Pearblossom Highway frontage lot zoned for potential commercial development. Combined with MLS no. 24002803 you can purchase approximately 294.40 acres of prime agricultural vacant land nestled in the serene landscapes of Littlerock, California. This expansive land portfolio is comprised of seven separate Assessor's Parcel Numbers (APNs) as [...]

## **Basics**

Category: Land

Bathrooms: 0 baths

Lot Size Acres: 35.27 sq ft

**Status:** Active

**Lot size: 35.27** sq ft

**County:** Los Angeles

**CrossStreet:** 96th Street E **Zoning:** LCRUC