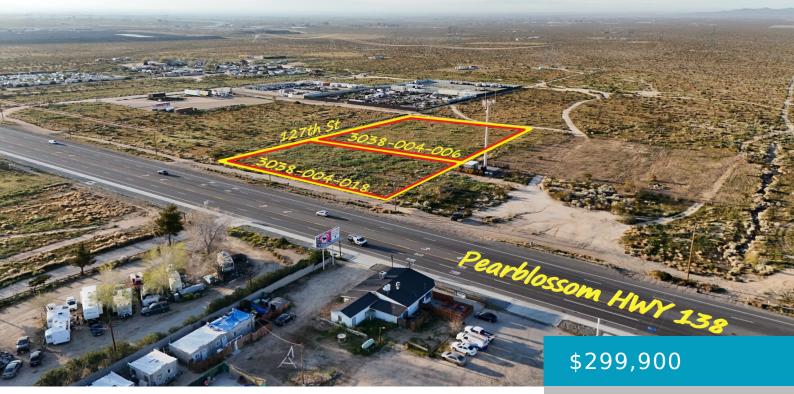

### PEARBLOSSOM HW VIC 127TH, PEARBLOSSOM, CA, 93553

https://windomrealtor.com

APN: 3038-004-018 & 3038-014-006 Coordinates: 34.506833, -117.903417 Acres: 4.05 2 parcels being sold together, total acreage is 4.05. These are located right on Pearblossom HWY with shops, restaurants and outdoor activities in the immediate area. Peablossom is a small rural community located along the busy HWY 138 the opportunity for development in this area is [...]