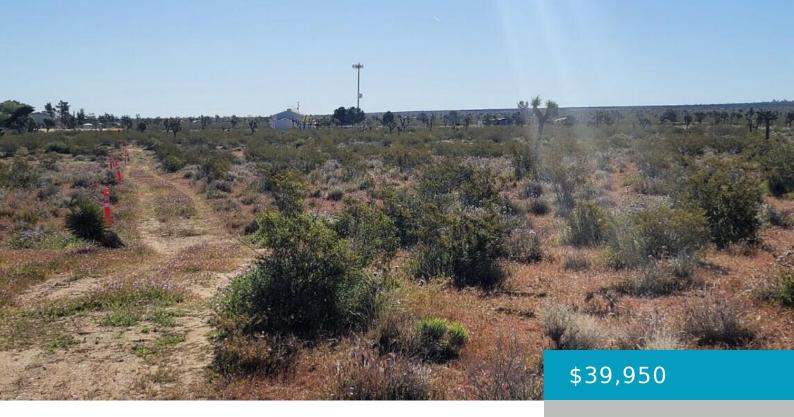

# PEARBLOSSOM HWY & 183RD ST E, PALMDALE, CA, 93591

https://windomrealtor.com

Conveniently located 2.5-acre lot in the city of Palmdale, situated away from the hustle and bustle yet close enough for easy access. Nestled just off Pearblossom Highway, this prime property offers a peaceful retreat while still being just a 20 minute drive away from city amenities. Positioned as the second lot from the street, this [...]

### **Basics**

Category: Land Status: Active

Bathrooms: 0 baths Lot size: 2.51 sq ft

Lot Size Acres: 2.51 sq ft County: Los Angeles