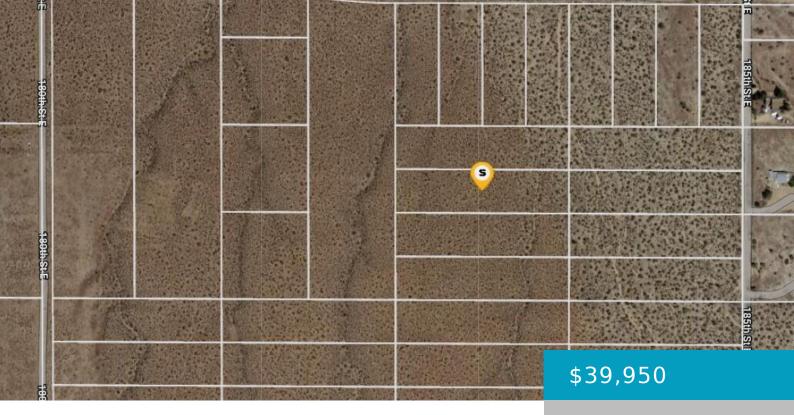

# PEARBLOSSOM HWY & 184TH ST E, PALMDALE, CA, 93591

https://windomrealtor.com

A fantastic 2.5-acre lot in Palmdale, offering a serene setting with just a 20-minute drive away from the city's amenities.

Conveniently situated off of Pearblossom Highway, this prime property is the third lot from the street, ensuring privacy and tranquility. With its ideal location, this spacious land presents an excellent opportunity for various development possibilities [...]

### **Basics**

Category: Land Status: Active

Bathrooms: 0 baths Lot size: 2.52 sq ft

Lot Size Acres: 2.52 sq ft County: Los Angeles

#### **Miscellaneous**

**Listing Terms:** Cash **Compensation Disclaimer:** The listing broker's offer of

compensation is made only to participants of the MLS where

the listing is filed.

CrossStreet: Pearblossom

Hwy

**Zoning:** LCA11\*