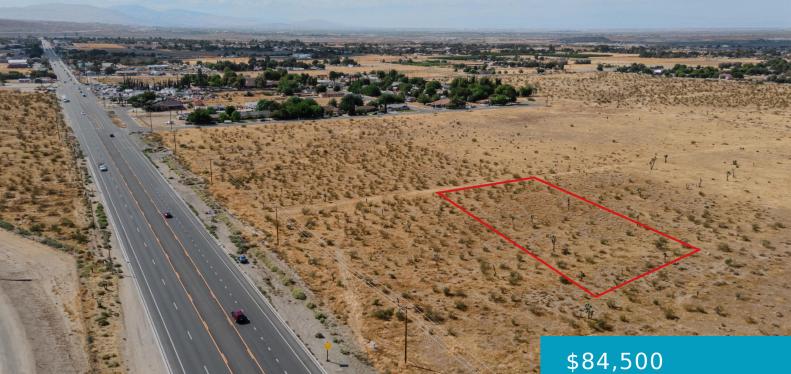

### PEARBLOSSOM HWY/ 89TH ST EAST, LITTLEROCK, CA, 93543

https://windomrealtor.com

Residential buildable flat land, Littlerock, CA off the 138 hwy/Pearbloosom. Lot Size (SF/AC 54,189/1.24

- 0 baths
- Land
- Active