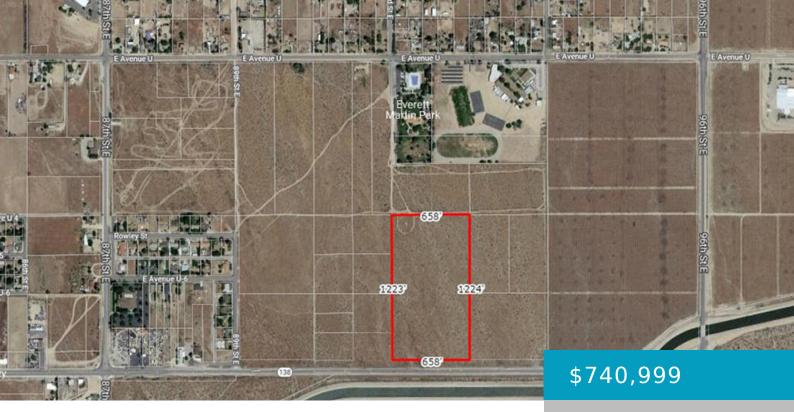

# PEARBLOSSOM HWY & 92 ST. EAST, LITTLEROCK, CA, 93543

https://windomrealtor.com

MAJOR PRICE REDUCTION!!!!!! 18.48+/- Acres right on Pearblossom Highway (Highway 138) and 92nd Street East with Electricity in the Street. 658 feet frontage on Pearblossom Highway, Average daily traffic counts are around 17,200. Caltrans currently is in the process of widening the Highway!! Pearblossom Hwy. is growing very rapidly and it is the main corridor [...]

### **Miscellaneous**

**Listing Terms:** Cash, Conventional, Owner Will Carry

CrossStreet: Pearblossom Hwy and

92nd St. E

**Compensation Disclaimer:** The listing broker's offer of compensation is made only to participants of the MLS where the listing is filed.