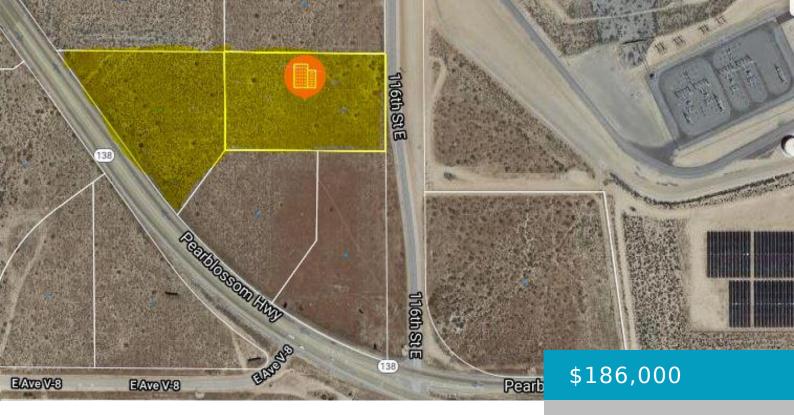

# PEARBLOSSOM HWY, PEARBLOSSOM, CA, 93553

https://windomrealtor.com

This is a bulk sale of APN 3047-002-014 & APN 3047-002-03. Parcels are connected and are ideally situated for development with frontages on Pearblossom Hwy and 116 St E, Turn lanes already established off Pearblossom Hwy to 116 St E providing easy access for East/West traffic connecting the LA Basin and Interstates 15 East. Power [...]