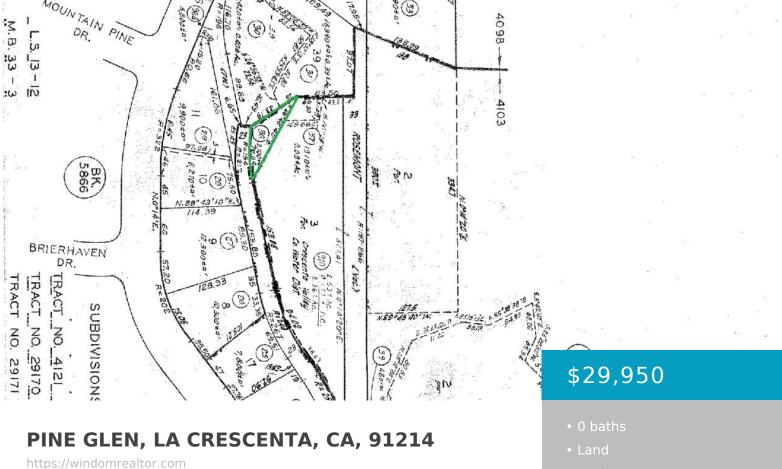

A 2,307 square foot (.05 acres) residential lot for sale in La Crescenta, nestled behind a home in a serene residential neighborhood. This is an excellent opportunity to own a piece of land in the city. Don't miss out on this unique offering. • Active

**CrossStreet:** Mountain Pine Dr

Zoning: LCR1LL