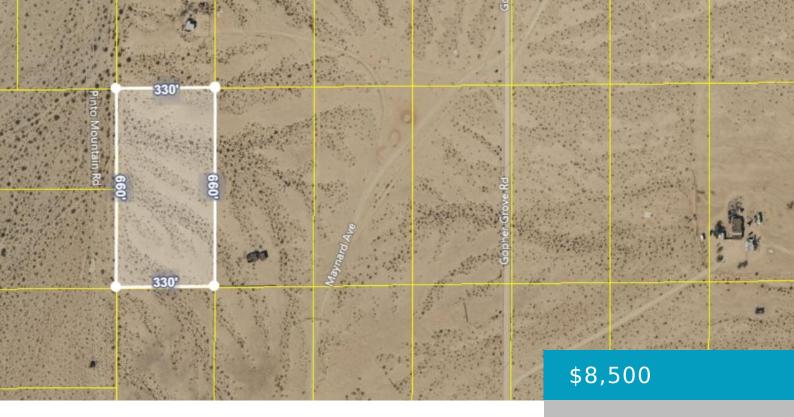

# PINTO MOUNTAIN RD, TWENTYNINE PALMS, CA, 92277

https://windomrealtor.com

Awesome Opportunity to own this low priced parcel of 5 ACRES! Buyer to verify and satisfy themselves regarding all aspects pertaining to subject property.

### **Basics**

Category: Land Status: Active

Bathrooms: 0 baths Lot size: 5 sq ft

Lot Size Acres: 5 sq ft County: San Bernardino