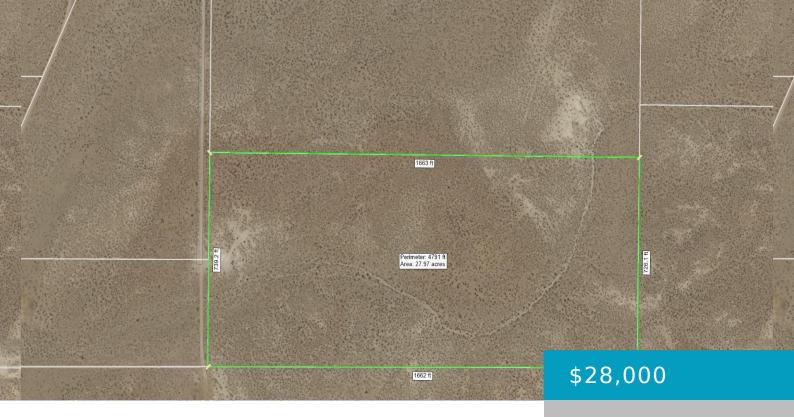

# PLANE ST & S/O STANFORD AVE, BORON, CA, 93516

https://windomrealtor.com

27.84 acre lot in the wide open spaces north of Boron. Zone O/RA for agriculture. Build your off grid campground spot.

- 0 baths
- Land
- Active

## **Basics**

Category: Land Status: Active

Bathrooms: 0 baths Lot size: 27.84 sq ft

Lot Size Acres: 27.84 sq ft County: Kern