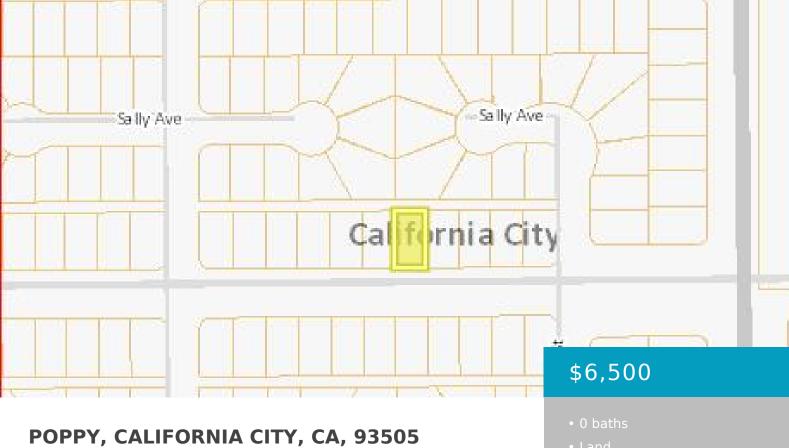

https://windomrealtor.com

Residential lot on nice, wide street. Great Views. West of Town near airport. Has water, power about a block away.

×

## **Basics**

Category: Land **Status:** Active

Bathrooms: 0 baths Lot size: 0.14 sq ft

Lot Size Acres: 0.14 sq ft County: Kern