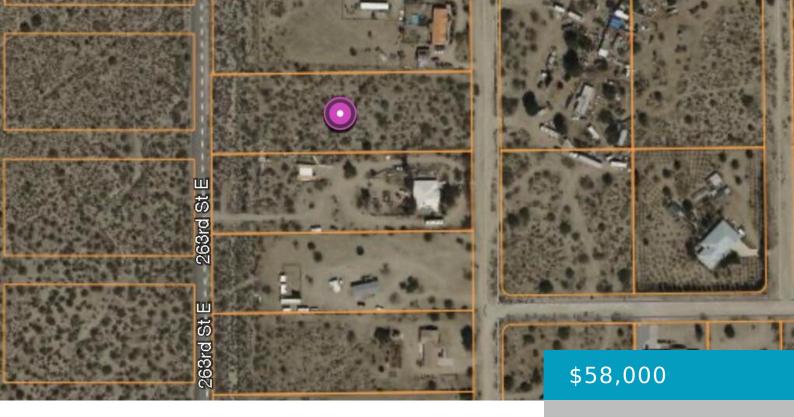

### PRADO, PINON HILLS, CA, 92372

https://windomrealtor.com

First time on the market – owner is eager to sell this land Close to Pinion Estates and north of the 138 – this land is in a growing area of the high desert. Bring all offers!

### **Basics**

Category: Land Status: Active

**Bathrooms: 0** baths **Lot size: 2.05** sq ft

**Lot Size Acres: 2.05** sq ft **County:** San Bernardino

## **Miscellaneous**

**Listing Terms:** Cash **CrossStreet:** 263rd East

**Zoning:** Residential