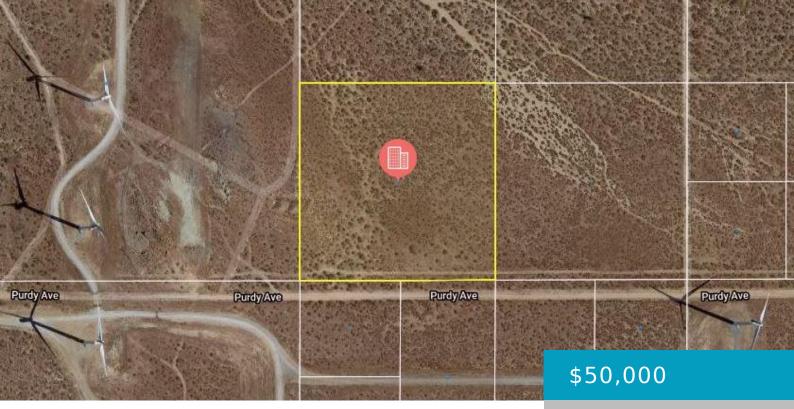

## PURDY AVE, MOJAVE, CA, 93501

https://windomrealtor.com

Potential Wind Turbine site for future expansion of the existing wind farms in the area. Can sustain the largest turbine currently in use today. Good long term investment.

# Basics

Category: Land Bathrooms: 0 baths Lot Size Acres: 10.17 sq ft

## Status: Active Lot size: 10.17 sq ft County: Kern

# Miscellaneous

Listing Terms: Cash Compensation Disclaimer: The listing broker's offer of compensation is made only to participants of the MLS where the listing is filed.

CrossStreet: 60th St West Zoning: A-1