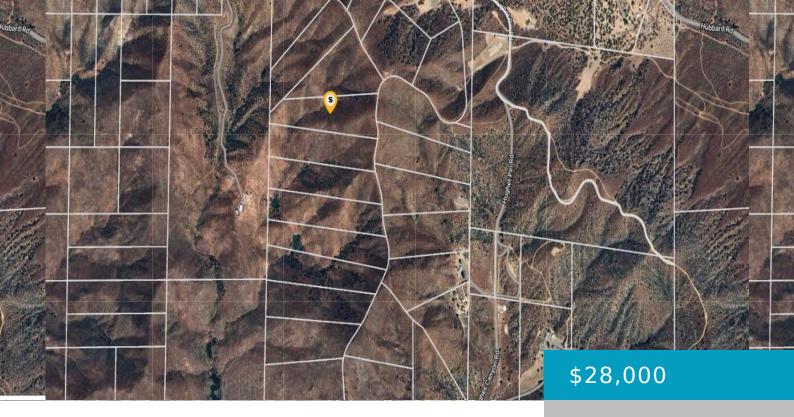

#### **PVT ST VIC HUBBARD, ACTON, CA, 93510**

https://windomrealtor.com

Own your piece of heaven on this large parcel offering beautiful views. It is located in Hughes Canyon where people live for secluded peacefulness and the opportunity to build their own custom home. The town of Acton is centrally located between Palmdale and Santa Clarita making it a desired location to live for people who [...]

## **Basics**

Category: Land Status: Active

Bathrooms: 0 baths Lot size: 10.27 sq ft

**Lot Size Acres: 10.27** sq ft **County:** Los Angeles