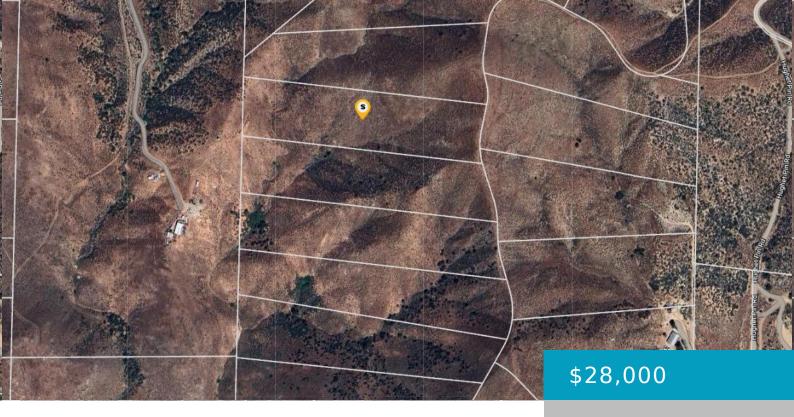

### **PVT ST VIC N HUGHES, ACTON, CA, 93510**

https://windomrealtor.com

Own your piece of heaven on this large parcel offering beautiful views. It is located in Hughes Canyon where people live for secluded peacefulness and the opportunity to build their own custom home. The town of Acton is centrally located between Palmdale and Santa Clarita making it a desired location to live for people who [...]

# **Basics**

Category: Land

Bathrooms: 0 baths

Lot Size Acres: 10.02 sq ft

Status: Active

**Lot size: 10.02** sq ft

**County:** Los Angeles