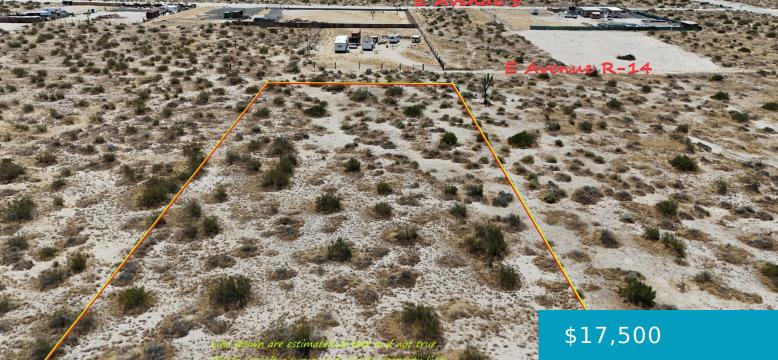

R14/VIC VAC AVE, LITTLEROCK, CA, 93543 https://windomrealtor.com

APN: 3040-012-015 Coordinates: 34.560111, -117.887083 0.94 Acres for sale in Littlerock, CA. This parcel is located just off of Longview Rd in Littlerock, CA. This is a growing rural community in the Antelope Valley. Live off grid or build your dream home here!

CrossStreet: Longview Rd Zoning: LCA25