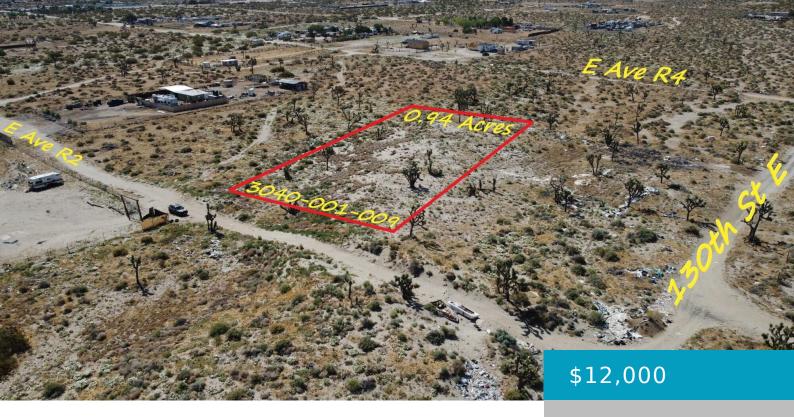

## R2/VIC VAC AVE, LITTLEROCK, CA, 93543

https://windomrealtor.com

APN: 3040-001-009 Coordinates: 34.570611, -117.897944 0.94 Acres for sale in Littlerock, CA. This parcel is on E Ave R-2 in the Longview area of Littlerock. This is a growing rural community, parcel is zoned LCA25. Build your dream home or live off grid,

## **Basics**

Category: Land Status: Active

Bathrooms: 0 baths Lot size: 0.94 sq ft

**Lot Size Acres: 0.94** sq ft **County:** Los Angeles

listing is filed.

CrossStreet: Longview Rd Zoning: LCA25