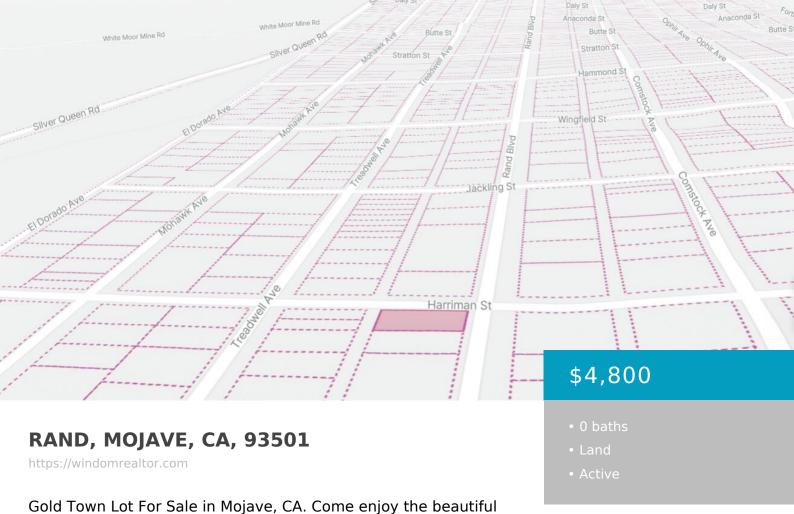

×

— Basics

Category: Land Status: Active

Mountain views from this nice lot with development potential.

lots are available for sale. APN# 246-041-06 [...]

Great location just a short distance off paved Mojave Tropico Rd. Just minutes away to Mojave, Tehachapi, Lancaster, Bakersfield and Los Angeles. Great investment opportunity. Two separate

### **Miscellaneous**

**Listing Terms:** Cash **Compensation Disclaimer:** The listing broker's offer of

compensation is made only to participants of the MLS where the

listing is filed.

CrossStreet: Harriman St Zoning: A1