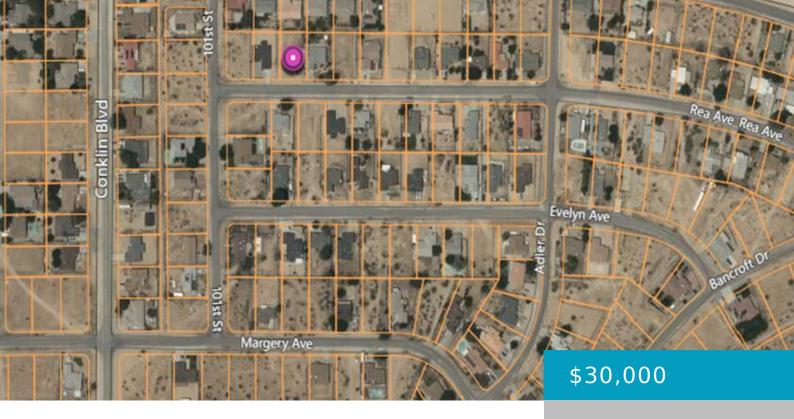

## **REA AVE, CALIFORNIA CITY, CA, 93505**

https://windomrealtor.com

Build your dream home on this 10,000sf flat lot. located in a growing community. Easy Access and near homes. Property is located next to address 100111 Rea Ave- Seller's very motivated to sell.

## **Miscellaneous**

**Listing Terms:** Cash **Compensation Disclaimer:** The listing broker's offer of compensation

is made only to participants of the MLS where the listing is filed.

CrossStreet: 101st St Zoning: Residential / Vacant Land