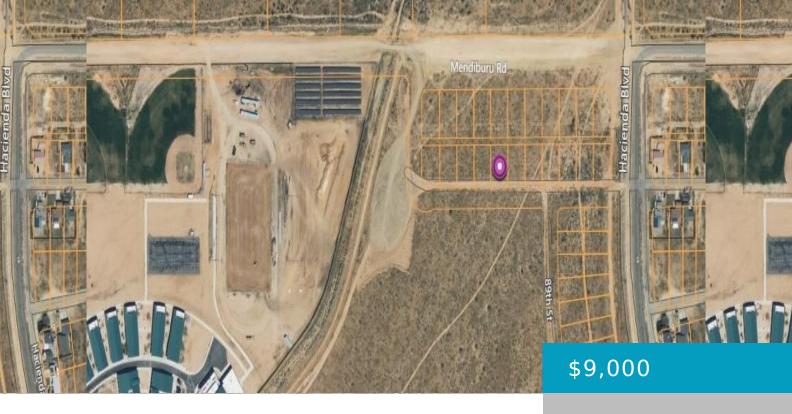

### **REA, CALIFORNIA CITY, CA, 93505**

https://windomrealtor.com

Multi-Family lot near Cal City High School.

**Basics** 

Category: Land Bathrooms: 0 baths Lot Size Acres: 0.21 sq ft

CrossStreet: Hacienda Blvd Zoning: RM1/RM2