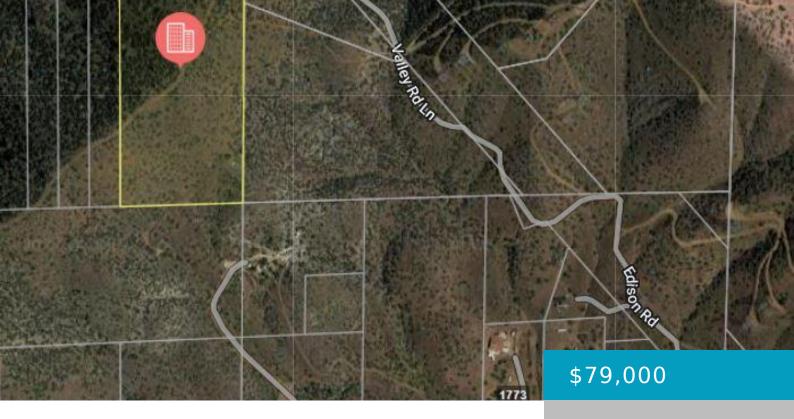

### REBEL, PALMDALE, CA, 93551

https://windomrealtor.com

Acton Area – 20 acres with beautiful views Country, quiet area – Dark skies Beautiful trails and ranches in the area. Raw, Vacant Land

- 0 baths
- Land
- Active

# **Basics**

Category: Land Status: Active

Bathrooms: 0 baths Lot size: 20.12 sq ft

**Lot Size Acres: 20.12** sq ft **County:** Los Angeles